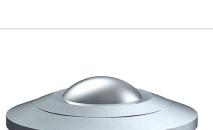

## Product data sheet Ball Transfer Unit A810-30-15

Ball Units Series A8 - Wheel S/810

#### Wheel

Ball: zinc-plated or stainless steel

Housing, zinc-plated or stainless steel

| Ball Transfer Unit                                      |                 |  |
|---------------------------------------------------------|-----------------|--|
| Series:                                                 | 810             |  |
| Ball-Ø mm:                                              | 30              |  |
| Finish housing:                                         | stainless steel |  |
| Finish Balls:                                           | stainless steel |  |
| Load Capacity kg:                                       | 200             |  |
| Load capacity tested according to EN 12530 and EN 12527 |                 |  |
| A mm:                                                   | 55              |  |
| B mm:                                                   | 13,8            |  |
| C mm:                                                   | 6               |  |
| D mm:                                                   | 45              |  |
| E mm:                                                   | 23,0            |  |
| F mm:                                                   | 5               |  |
| L mm:                                                   | 36,8            |  |