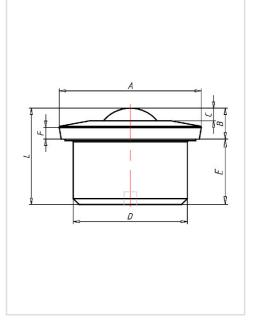

#### Wheel

Ball: zinc-plated or stainless steel

Housing, zinc-plated or stainless steel

| Ball Transfer Unit                                      |                 |  |
|---------------------------------------------------------|-----------------|--|
| Series:                                                 | 810             |  |
| Ball-Ø mm:                                              | 30              |  |
| Finish housing:                                         | stainless steel |  |
| Finish Balls:                                           | stainless steel |  |
| Load Capacity kg:                                       | 200             |  |
| Load capacity tested according to EN 12530 and EN 12527 |                 |  |
| A mm:                                                   | 55              |  |
| B mm:                                                   | 13,8            |  |
| C mm:                                                   | 6               |  |
| D mm:                                                   | 45              |  |
| E mm:                                                   | 23,0            |  |
| F mm:                                                   | 5               |  |
| L mm:                                                   | 36,8            |  |