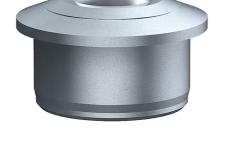

## Product data sheet Ball Transfer Unit A810-30-15

Ball Units Series A8 - Wheel S/810

#### Wheel

Ball: zinc-plated or stainless steel

Housing, zinc-plated or stainless steel

| Ball Transfer Unit                                      |                 |  |
|---------------------------------------------------------|-----------------|--|
| Series:                                                 | 810             |  |
| Ball-Ø mm:                                              | 30              |  |
| Finish housing:                                         | stainless steel |  |
| Finish Balls:                                           | stainless steel |  |
| Load Capacity kg:                                       | 200             |  |
| Load capacity tested according to EN 12530 and EN 12527 |                 |  |
| A mm:                                                   | 55              |  |
| B mm:                                                   | 13,8            |  |
| C mm:                                                   | 6               |  |
| D mm:                                                   | 45              |  |
| E mm:                                                   | 23,0            |  |
| F mm:                                                   | 5               |  |
| L mm:                                                   | 36,8            |  |

#### Advantages

- Casing made of solid steel on the lathe
- High load capacity
- Low profile
- Coned outer ring.
- ©Copyright 2024 Rollenbau GmbH, www.rollenbau.at 19.05.2024